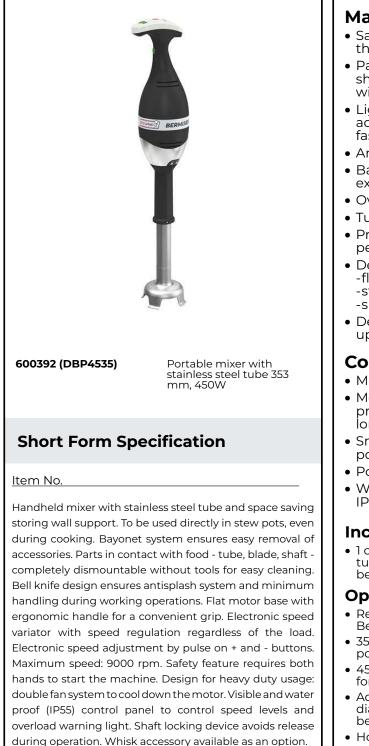

## Hand held Mixers Bermixer PRO 450 W with Stainless Steel Tube (353mm)

| ITEM #       |  |  |
|--------------|--|--|
| MODEL #      |  |  |
| NAME #       |  |  |
| <u>SIS #</u> |  |  |
| AIA #        |  |  |
|              |  |  |

### **Main Features**

- Safety feature requires both hands to start the mixer (no volt release system).
- Parts in contact with food tube, blade, shaft can be completely dismounted without tools for easy cleaning.
- Light weight, ergonomic grip and adjustable speeds make preparation tasks fast and easy.
- Anti-splash bell knife design.
- Bayonet system makes fast and simple to exchange tools.
- Overheating warning red indicator.
- Tube, knife and whisks are dishwasher safe.
- Productivity suitable for 50 to 300 meals per service.
- Delivered with: -flat base motor
- -stainless steel tube
- -space saving storing wall support
- Designed to be used directly in stew pots up to 80 lt.

## Construction

- Maximum speed 9000 rpm.
- Motor has an air cooling system and is protected against overheating (in case of long intensive work).
- Smart speed control to ensure the right power according to the work load.
- Power: 450 watts.
- Water protected motor unit (controls are IP55, IP34 throughout machine).