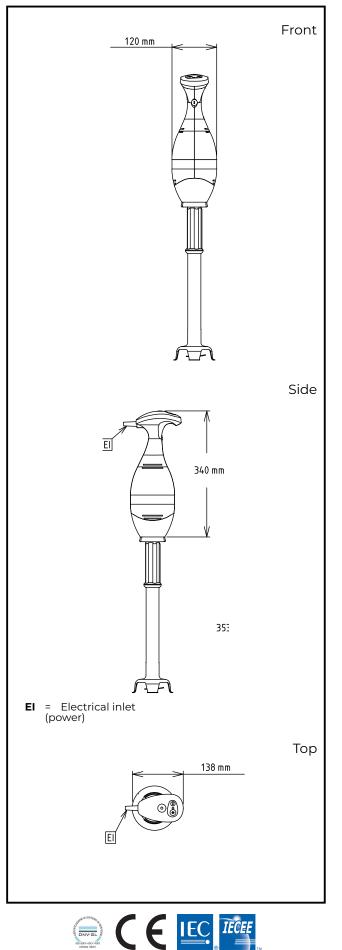

# Hand held Mixers Bermixer PRO 450 W with Stainless Steel Tube (353mm)

| Electric                                                                                                                |                                               |  |
|-------------------------------------------------------------------------------------------------------------------------|-----------------------------------------------|--|
| Supply voltage:<br>Electrical power, max:<br>Total Watts:                                                               | 220-240 V/1 ph/50/60 Hz<br>0.45 kW<br>0.45 kW |  |
| Capacity:                                                                                                               |                                               |  |
| Capacity (up to):                                                                                                       | 80 Litre                                      |  |
| Key Information:                                                                                                        |                                               |  |
| External dimensions,<br>Width:<br>External dimensions,<br>Depth:<br>External dimensions,<br>Height:<br>Shipping weight: | 138 mm<br>120 mm<br>665 mm<br>5.46 kg         |  |